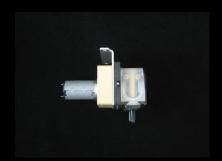

## 6. Pump SR 10/100

Pump SR 10/100 is located inside the screen next to the water connectors. The pump is used for emptying the tank and also for filling the tank when pressurized water line is not available.

ITEM ID: 1005.21 LIST PRICE: 590 €