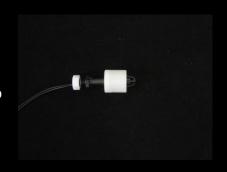

#### 4. Water level sensor

Water level sensors are located inside the water tank in both ends. The water level sensor gives signals to the pump / magnetic valve to control the water level.

ITEM ID: 4005.45 LIST PRICE: 110 €