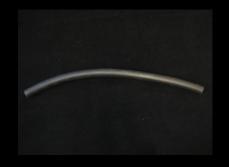

# 9. Recollection pump, SR25-170, internal hose 12 cm

This hose is a spare part for the pump SR 25-170. Hose is located inside the pump.

ITEM ID: 2005.421 LIST PRICE: 25 €