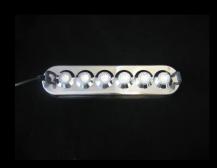

#### 3. Fog generator unit for eMotion

Fog generators are located inside the water tank and they are used for fog generation.

ITEM ID: 4005.42 LIST PRICE: 135 €