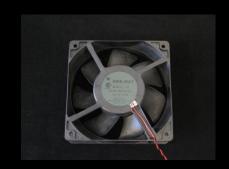

#### 1. Fan 120 x 120 x 38 mm low noise

This fan type is located on the both sides of the screen. The fan is used for air flow.

ITEM ID: 2005.41 LIST PRICE: 55 €