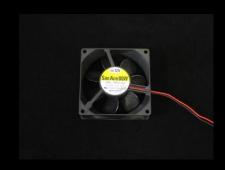

#### 2. Fan 80 x 80 mm HD

This fan type is located on the top of the water tank (covered by foam). The fan is used for fog flow.

ITEM ID: 2005.44 LIST PRICE: 78 €