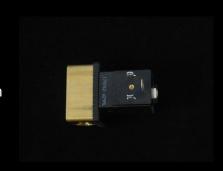

### 5. Electromagnetic valve

Magnetic valve is located inside the screen next to the water connectors. The magnetic valve regulates water when the screen is connected to a pressurized water line.

ITEM ID: 2005.23 LIST PRICE: 260 €