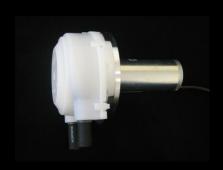

#### 8. Recollection pump, SR25-170

Recollection pump is located inside the screen next to the water connectors. Recollection pump is used for recirculation of condensation water from the fog nozzle back to the main water tank.

ITEM ID: 2005.420 LIST PRICE: 310 €