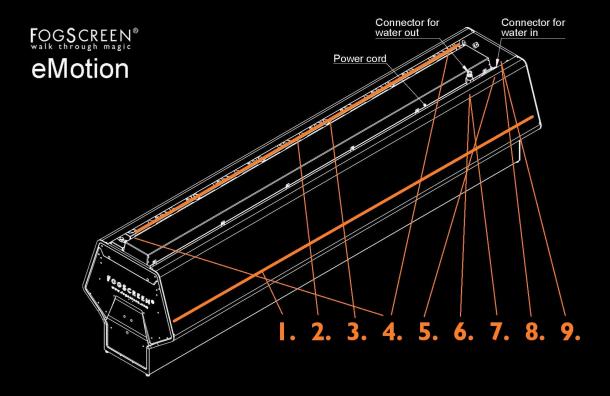

#### 1. Fan 120 x 120 x 38 mm low noise

This fan type is located on the both sides of the screen. The fan is used for air flow.

ITEM ID: 2005.41 LIST PRICE: 55 €

#### 2. Fan 80 x 80 mm HD

This fan type is located on the top of the water tank (covered by foam). The fan is used for fog flow.

ITEM ID: 2005.44 LIST PRICE: 78 €

#### 3. Fog generator unit for eMotion

Fog generators are located inside the water tank and they are used for fog generation.

ITEM ID: 4005.42 LIST PRICE: 135 €

#### 4. Water level sensor

Water level sensors are located inside the water tank in both ends. The water level sensor gives signals to the pump / magnetic valve to control the water level.

ITEM ID: 4005.45 LIST PRICE: 110 €

### 5. Electromagnetic valve

Magnetic valve is located inside the screen next to the water connectors. The magnetic valve regulates water when the screen is connected to a pressurized water line.

ITEM ID: 2005.23 LIST PRICE: 260 €

## 6. Pump SR 10/100

Pump SR 10/100 is located inside the screen next to the water connectors. The pump is used for emptying the tank and also for filling the tank when pressurized water line is not available.

ITEM ID: 1005.21 LIST PRICE: 590 €

# 7. Pump SR 10/100, Tubing Norprene 9,5 x 2,4 30 cm

This hose is a spare part for the pump SR 10/100. The hose is located inside the pump.

ITEM ID: 1005.22 LIST PRICE: 43 €

#### 8. Recollection pump, SR25-170

Recollection pump is located inside the screen next to the water connectors. Recollection pump is used for recirculation of condensation water from the fog nozzle back to the main water tank.

ITEM ID: 2005.420 LIST PRICE: 310 €

# 9. Recollection pump, SR25-170, internal hose 12 cm

This hose is a spare part for the pump SR 25-170. Hose is located inside the pump.

ITEM ID: 2005.421 LIST PRICE: 25 €

## The locations of the parts

NOTE: This is not a complete spare parts price list. All rights reserved.